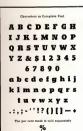

Consensors to Complete Paul

A B C D E F G H I

J K L M N O P Q R

S T U V W X Y Z &

\$1234567890
a b c d e f g h i jk l m
n o p q r s t u v w x y z

Consensors to load a lating word and appropriate

B K M M R R W