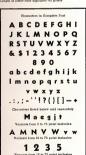

Consensors to Complete Paul

A B C D E F G H I

J K L M N O P Q R

S T U V W X Y Z &

\$1234567890
a b c d e f g h i jk l m
n o p q r s t u v w x y z

Consensors to load a lating word and appropriate

B K M M R R W

The person and it is not for field above.