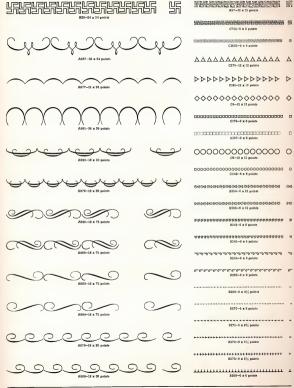

CCCCCCCCCCCCCCCCCCC             |
| ************************************** | *          | 99999999999999999999999999999999999999             |
| ************                           | 米          | 8700-0 x 4 points                                  |
| 26262626262626262626262626262626262626 | N.         | 90000000000000000000000000000000000000             |
|                                        | 彩          | 00000000000000000000000000000000000000             |
| A512-18 x 18 points                    | *          | C540-12 x 12 point                                 |
| A315-18 x 18 points                    |            | DDDDDDDDDDDDDDDDDDDDDDDDDDDDDDDDDDDDDD             |
| ASIA-DE A 10 points                    | M          | A556—12 x 24 points                                |







60 point size are  $1\frac{1}{4}$ -inch matrices





The same characters are designed for the 60 point size, and the numbers, from left to right, are as follows: AA739, AA738, AA740, AA741 and AA742



48 point size are %-inch matrices



48 POINT BORDER UNITS











The same characters are designed for the 60 point size, and the numbers, from left to right, are as follows: AA724, AA727, AA723, AA725, AA726 and AA728

#### Ludlow Typograph Company

2032 Clybourn Avenue + + Chicago, Illinois

48 point size are ¾-inch matrices

| ARTCRAPT ORNAMENTS | ARTCRAFT ORNAMENTS | FIVE POINTED STARS